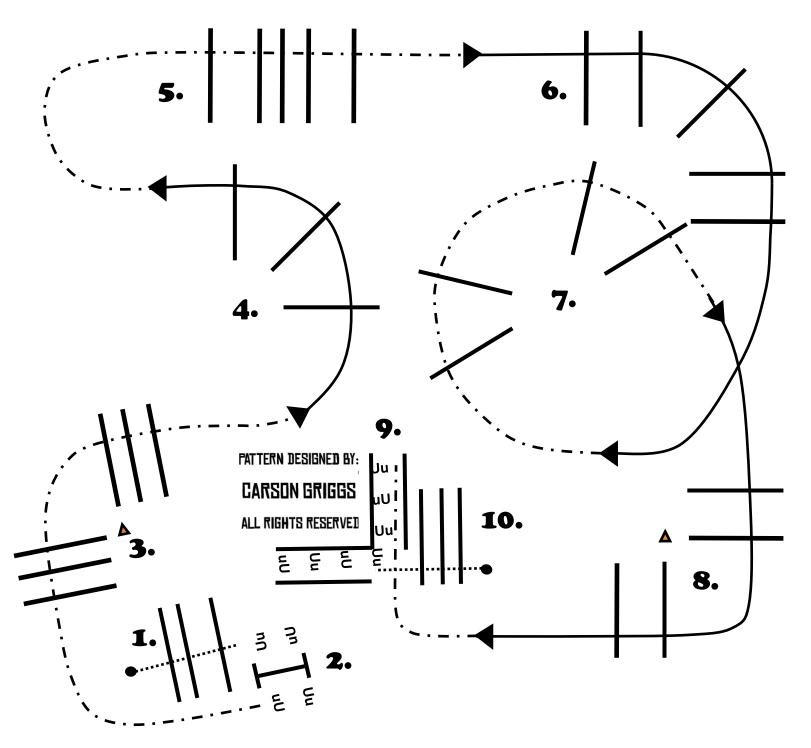

## SPRING FLING HORSE SHOW

**APRIL 23RD 2022** 

OPEN TRAIL LEVEL 1 - YOUTH TRAIL LEVEL 1

AMATEUR TRAIL LEVEL 1 - JUNIOR TRAIL

- 1. WALK OVER POLES TO GATE
- 2. RIGHT HAND GATE
- 3. JOG OVERS
- 4. LEFFT LEAD LOPE BIG FAN
- 5. JOG OVER LOGS

- 6. RIGHT LEAD LOPE OVERS
- 7. JOG OBSTACLE #7
- 8. RIGHT LEAD LOPE OVERS
- 9. BREAK TO JOG, JOG INTO CHUTE, BACK "L"
- 10. WALK OUT OF CHUTE AND OVER POLES

## **ALL WALK JOG TRAIL**

**APRIL 23RD 2022** 

- 1. WALK OVER POLES TO GATE
- 2. OPEN GATE RIGHT HAND
- 3. JOG OVERS
- 4. WALK BIG FAN
- 5. JOG OVER OBSTACLE #5
- 6. WALK BIG FAN

- 7. JOG OVER POLES AS SHOWN
- 8. CONTINUE JOG OVER POLES AND INTO CHUTE
- 9. BACK THE "L" CHUTE
- 10.WALK OVER POLES TO FINISH