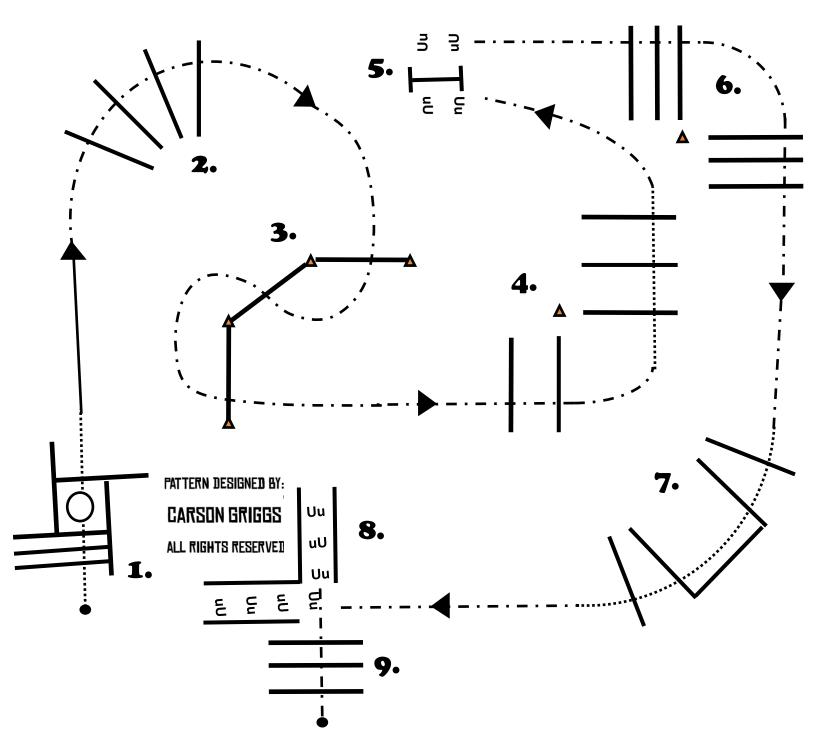

- 7. RIGHT LEAD LOPE OVERS
- 8. LOPE INTO CHUTE. BACK "L" CHUTE
- 9. JOG OUT OF CHUTE AND OVER LOGS TO **FINISH PATTERN**

**APRIL 22ND 2022** 

- 1. WALK INTO BOX. 360 EITHER WAY. WALK OUT
- 2. JOG OVER POLES
- 3. JOG SERPENTINE
- 4. JOG, THEN WALK AS SHOWN
- 5. OPEN GATE RIGHT HAND

- 6. JOG OVER OBSTACLE #6
- 7. WALK OVER POLES
- 8. JOG INTO CHUTE, BACK THE "L"
- 9. JOG OUT TO FINISH PATTERN

APRIL 23RD 2022

**AMATEUR TRAIL - SENIOR TRAIL** 

- 1. WALK OVER POLES TO GATE
- 2. RIGHT HAND GATE
- 3. JOG OVERS
- 4. LEFFT LEAD LOPE BIG FAN
- 5. JOG OVER LOGS