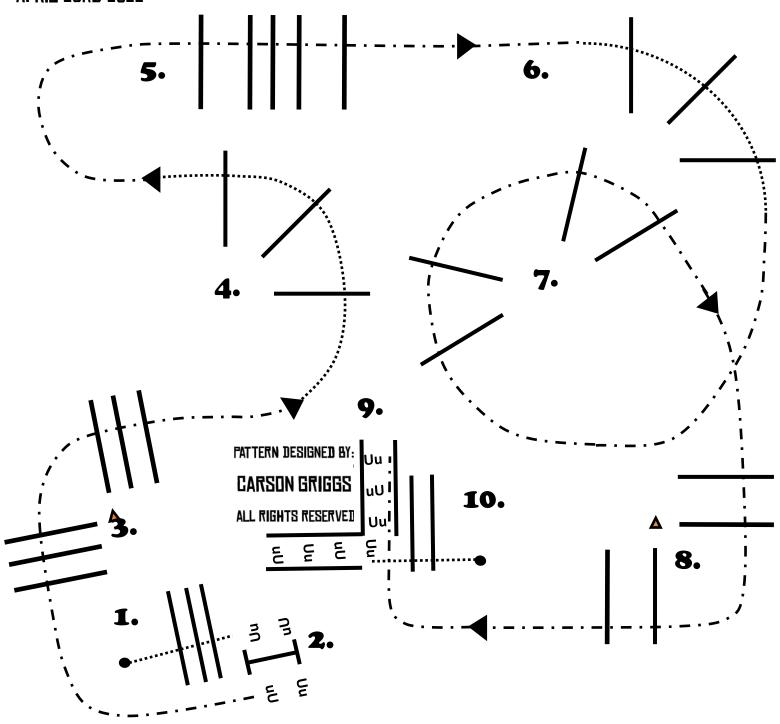

- 6. JOG OVER OBSTACLE #6
- 7. WALK OVER POLES
- 8. JOG INTO CHUTE, BACK THE "L"
- 9. JOG OUT TO FINISH PATTERN

APRIL 23RD 2022

**AMATEUR TRAIL - SENIOR TRAIL** 

- 1. WALK OVER POLES TO GATE
- 2. RIGHT HAND GATE
- 3. JOG OVERS
- 4. LEFFT LEAD LOPE BIG FAN
- 5. JOG OVER LOGS

- 6. RIGHT LEAD LOPE OVERS
- 7. JOG OBSTACLE #7
- 8. RIGHT LEAD LOPE OVERS
- 9. BREAK TO JOG, JOG INTO CHUTE, BACK "L"
- 10. WALK OUT OF CHUTE AND OVER POLES

## SPRING FLING HORSE SHOW

**APRIL 23RD 2022** 

OPEN TRAIL LEVEL 1 - YOUTH TRAIL LEVEL 1

AMATEUR TRAIL LEVEL 1 - JUNIOR TRAIL

- 1. WALK OVER POLES TO GATE
- 2. RIGHT HAND GATE
- 3. JOG OVERS
- 4. LEFFT LEAD LOPE BIG FAN
- 5. JOG OVER LOGS