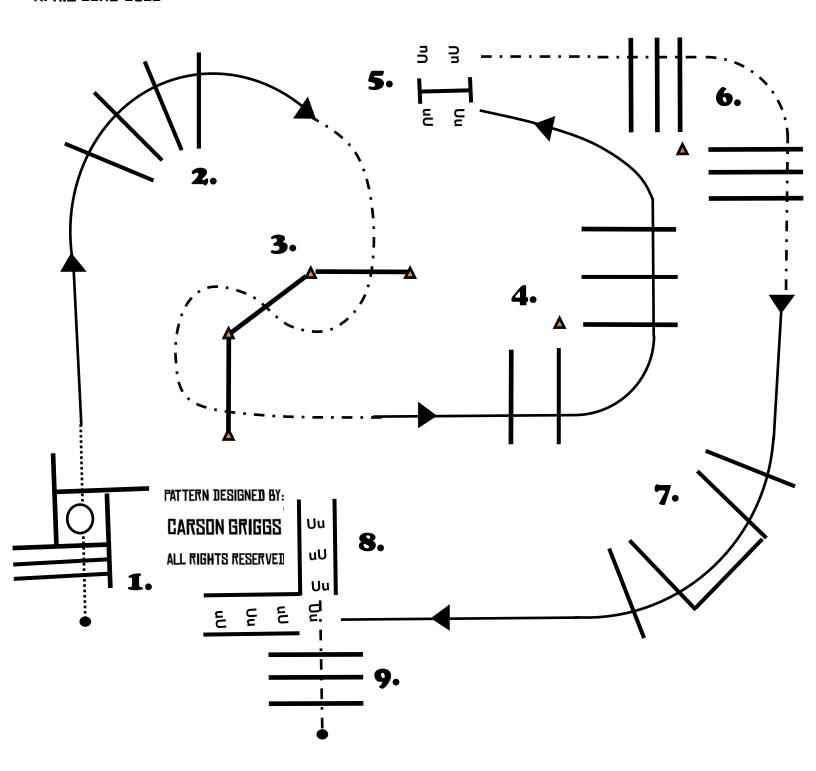

- 7. RIGHT LEAD LOPE OVERS
- 8. LOPE INTO CHUTE. BACK "L" CHUTE
- 9. JOG OUT OF CHUTE AND OVER LOGS TO **FINISH PATTERN**

AMATEUR TRAIL LEVEL 1 - JUNIOR TRAIL

**APRIL 22ND 2022** 

- 1. WALK INTO BOX. 360 EITHER WAY, WALK 6. JOG OVER POLES AS SHOWN OUT
- 2. RIGHT LEAD LOPE FANNED LOGS
- 3. JOG SERPENTINE
- 4. LOPE LEFT LEAD OBSTACLE #4
- 5. RIGHT HAND GATE

- 7. RIGHT LEAD LOPE OVERS
- 8. LOPE INTO CHUTE. BACK "L" CHUTE
- 9. JOG OUT OF CHUTE AND OVER LOGS TO **FINISH PATTERN**

**APRIL 22ND 2022** 

- 1. WALK INTO BOX. 360 EITHER WAY. WALK OUT
- 2. JOG OVER POLES
- 3. JOG SERPENTINE
- 4. JOG, THEN WALK AS SHOWN
- 5. OPEN GATE RIGHT HAND