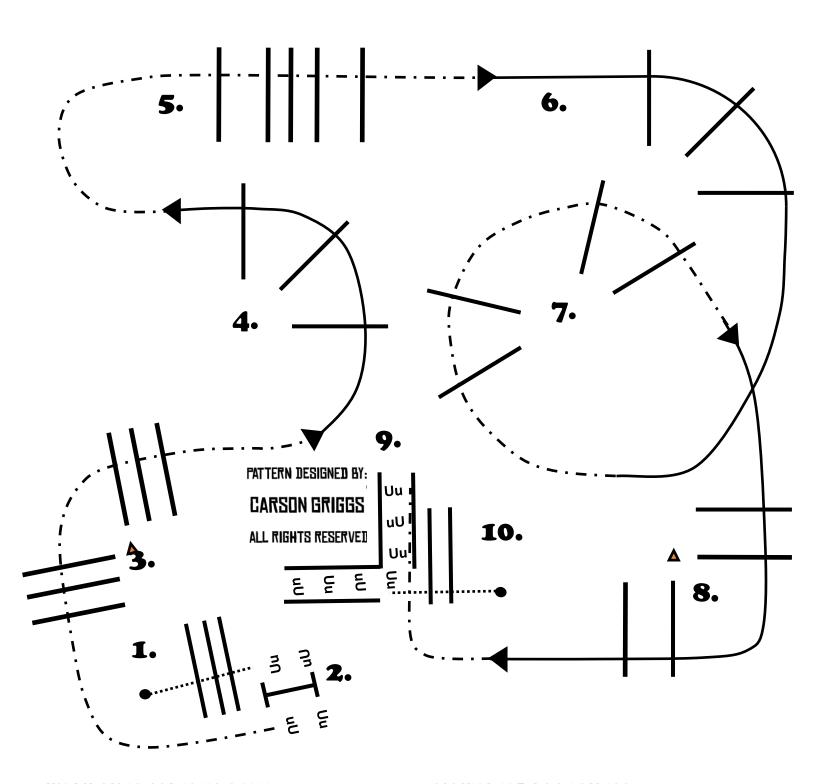

## SPRING FLING HORSE SHOW

**APRIL 22ND 2022** 

AMATEUR TRAIL - SENIOR TRAIL

- 1. WALK INTO BOX. 360 EITHER WAY, WALK 6. JOG OVER POLES AS SHOWN OUT
- 2. RIGHT LEAD LOPE FANNED LOGS
- 3. JOG SERPENTINE
- **LOPE LEFT LEAD OBSTACLE #4**
- 5. RIGHT HAND GATE

- 7. RIGHT LEAD LOPE OVERS
- 8. LOPE INTO CHUTE. BACK "L" CHUTE
- 9. JOG OUT OF CHUTE AND OVER LOGS TO **FINISH PATTERN**

AMATEUR TRAIL LEVEL 1 - JUNIOR TRAIL

**APRIL 22ND 2022** 

- 1. WALK INTO BOX. 360 EITHER WAY, WALK 6. JOG OVER POLES AS SHOWN OUT
- 2. RIGHT LEAD LOPE FANNED LOGS
- 3. JOG SERPENTINE
- 4. LOPE LEFT LEAD OBSTACLE #4
- 5. RIGHT HAND GATE

- 7. RIGHT LEAD LOPE OVERS
- 8. LOPE INTO CHUTE. BACK "L" CHUTE
- 9. JOG OUT OF CHUTE AND OVER LOGS TO **FINISH PATTERN**

**APRIL 22ND 2022** 

- 1. WALK INTO BOX. 360 EITHER WAY. WALK OUT
- 2. JOG OVER POLES
- 3. JOG SERPENTINE
- 4. JOG, THEN WALK AS SHOWN
- 5. OPEN GATE RIGHT HAND

- 6. JOG OVER OBSTACLE #6
- 7. WALK OVER POLES
- 8. JOG INTO CHUTE, BACK THE "L"
- 9. JOG OUT TO FINISH PATTERN

APRIL 23RD 2022

**AMATEUR TRAIL - SENIOR TRAIL** 

- 1. WALK OVER POLES TO GATE
- 2. RIGHT HAND GATE
- 3. JOG OVERS
- 4. LEFFT LEAD LOPE BIG FAN
- 5. JOG OVER LOGS