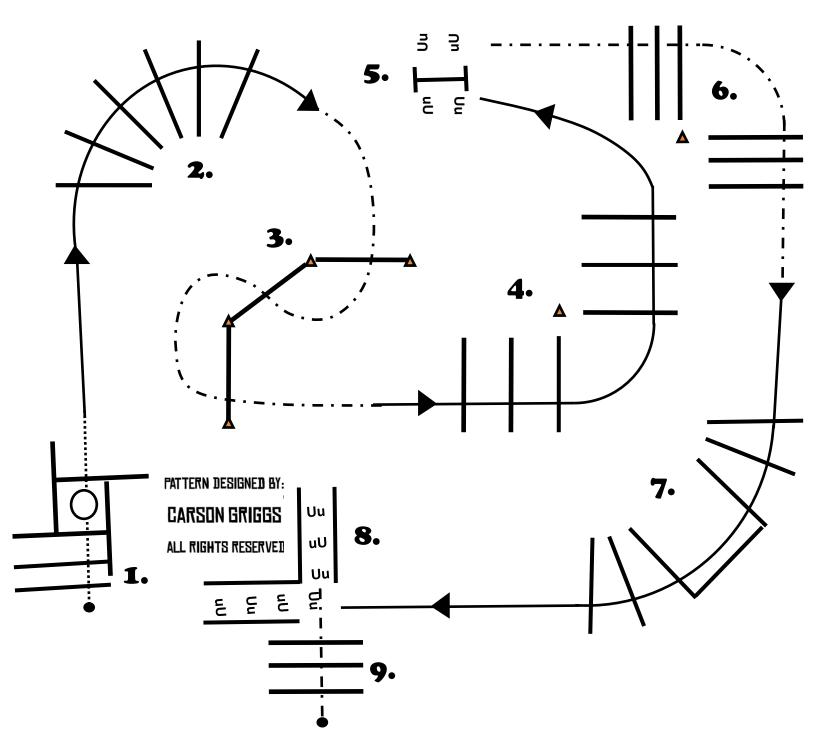

## SPRING FLING HORSE SHOW

**APRIL 22ND 2022** 

AMATEUR TRAIL - SENIOR TRAIL

- 1. WALK INTO BOX. 360 EITHER WAY, WALK 6. JOG OVER POLES AS SHOWN OUT
- 2. RIGHT LEAD LOPE FANNED LOGS
- 3. JOG SERPENTINE
- **LOPE LEFT LEAD OBSTACLE #4**
- 5. RIGHT HAND GATE

- 7. RIGHT LEAD LOPE OVERS
- 8. LOPE INTO CHUTE. BACK "L" CHUTE
- 9. JOG OUT OF CHUTE AND OVER LOGS TO **FINISH PATTERN**

AMATEUR TRAIL LEVEL 1 - JUNIOR TRAIL

**APRIL 22ND 2022** 

- 1. WALK INTO BOX. 360 EITHER WAY, WALK 6. JOG OVER POLES AS SHOWN OUT
- 2. RIGHT LEAD LOPE FANNED LOGS
- 3. JOG SERPENTINE
- 4. LOPE LEFT LEAD OBSTACLE #4
- 5. RIGHT HAND GATE