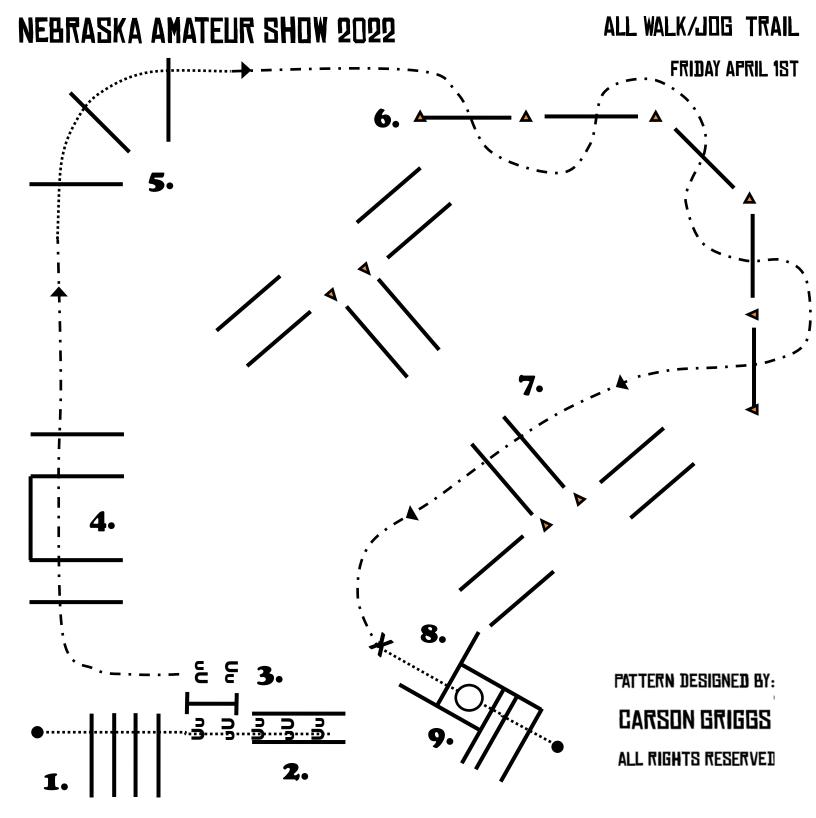

- 7. JOG SERPENTINE
- 8. LOPE FIRST 4 POLES OF 3/4 WHEEL
- 9. JOG NEXT 4 POLES
- 10. STOP OR BREAK TO WALK INTO BOX, SPIN 360 DEGREES EITHER DIRECTION
- 11.WALK OUT OVER 3 POLES TO FINISH

- 1. WALK OVER POLES INTO CHUTE 6. JOG SERPENTINE
- 2. BACK UP TO GATE
- 3. OPEN GATE LEFT HAND
- 4. JOG OVER POLES
- 5. WALK BIG FAN

- 7. CONTINUE JOG OVER 2 POLES
- 8. STOP! WALK INTO BOX
- 9. 360 TURN EITHER WAY WALK OUT TO FINISH

- 3. JOG OVER 4 POLES
- 4. LOPE BIG FAN RIGHT LEAD
- 5. CONTINUE RIGHT LEAD LOPE OVER 4 **POLES**
- 6. BREAK TO JOG OVER NEXT 4 LOGS (2 STRIDE GAPS)