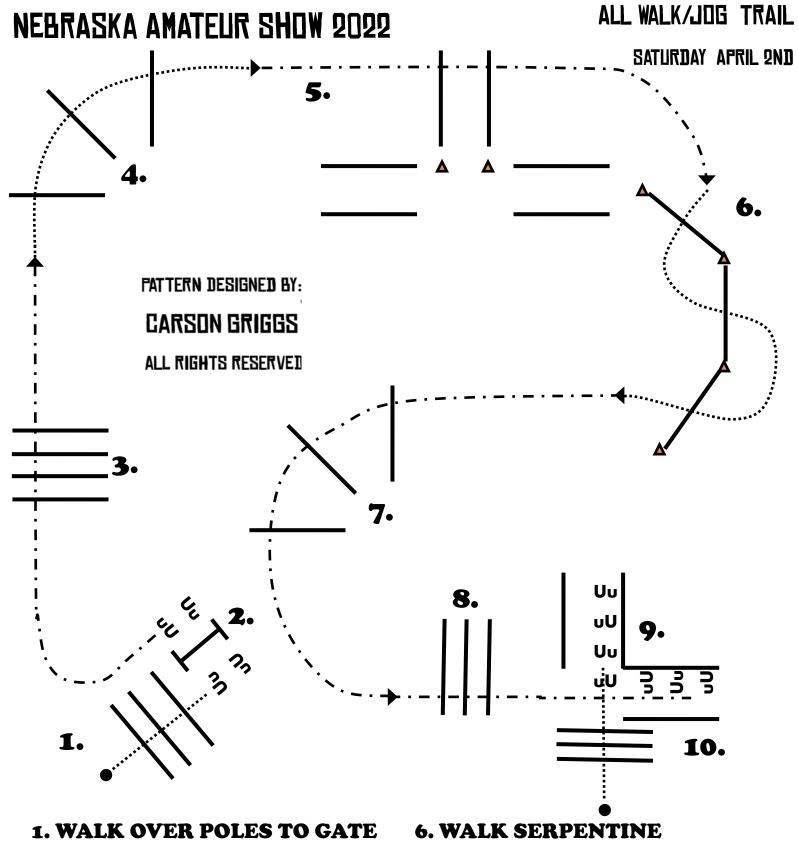

- 9. JOG OVER LOGS INTO CHUTE
- 10. BACK THE "L" AS SHOWN
- 11.JOG OUT OF CHUTE OVER 3 POLES TO **FINISH**

- 2. OPEN GATE LEFT HAND
- 3. JOG OVER 4 POLES
- 4. WALK OVER BIG FAN
- 5. JOG OVER TOP 2 POLES

- 7. JOG BIG FAN
- 8. JOG OVER LOGS INTO CHUTE
- 9. BACK THE "L" AS SHOWN
- 10.WALK OUT OF CHUTE OVER 3
  POLES TO FINISH