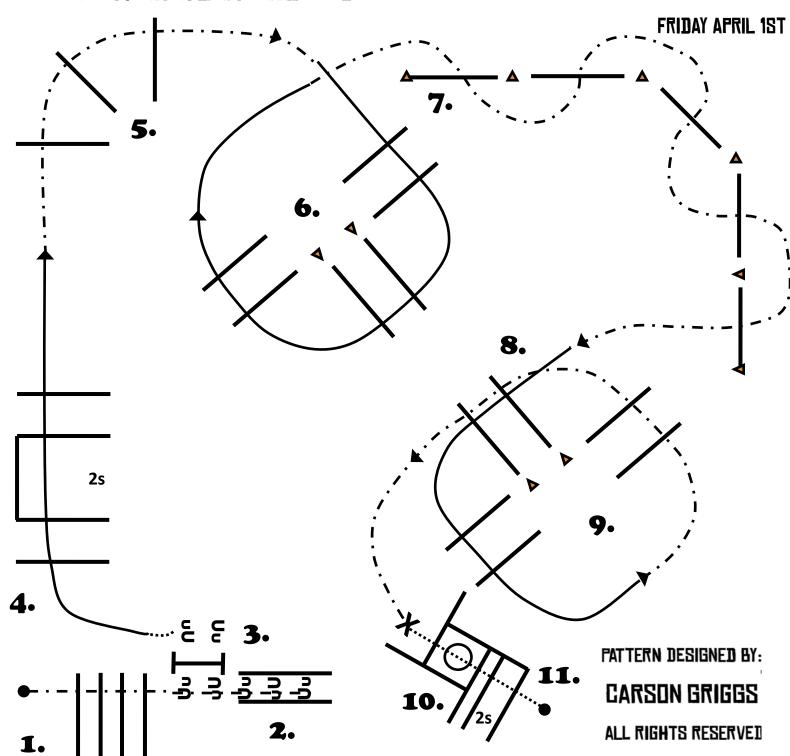

## ALL WALK/JOG/LOPE TRAIL

- 1. JOG OVER POLES INTO CHUTE
- 2. BACK UP TO GATE
- 3. OPEN GATE LEFT HAND
  (YOU MAY WALK A FEW STEPS AWAY FROM GATE)
- 4. LOPE 4 POLES RIGHT LEAD
- 5. JOG BIG FAN
- 6. LOPE 3/4 WHEEL RIGHT LEAD

- 7. JOG SERPENTINE
- 8. LOPE FIRST 4 POLES OF 3/4 WHEEL
- 9. JOG NEXT 4 POLES
- 10. STOP OR BREAK TO WALK INTO BOX, SPIN 360 DEGREES EITHER DIRECTION
- 11.WALK OUT OVER 3 POLES TO FINISH

- 1. WALK OVER POLES INTO CHUTE 6. JOG SERPENTINE
- 2. BACK UP TO GATE
- 3. OPEN GATE LEFT HAND
- 4. JOG OVER POLES
- 5. WALK BIG FAN