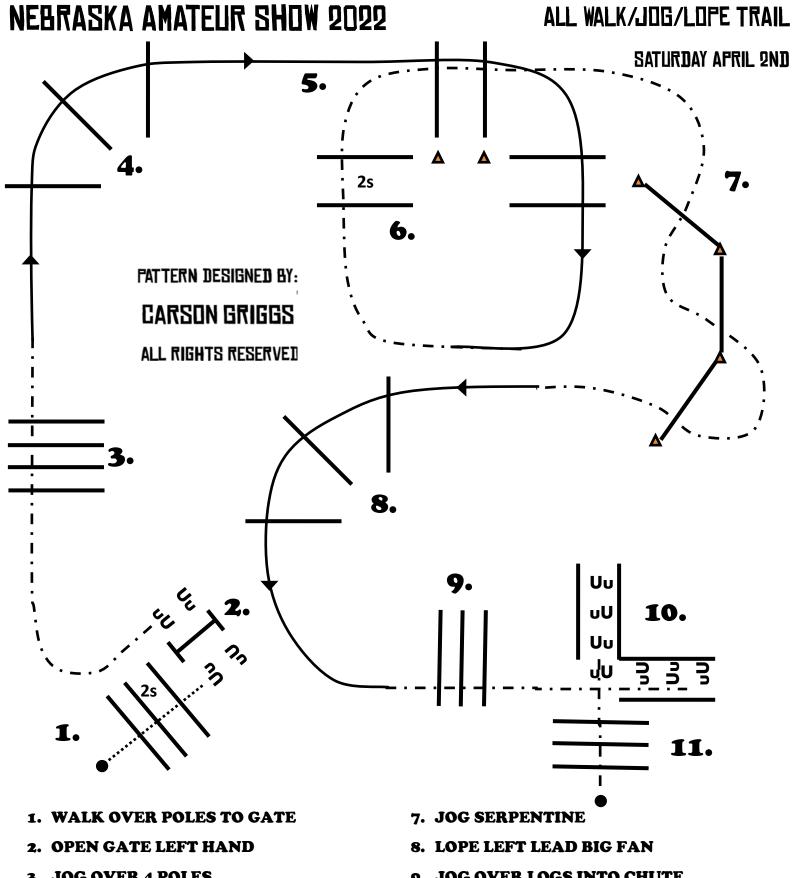

- 7. CONTINUE JOG OVER 2 POLES
- 8. STOP! WALK INTO BOX
- 9. 360 TURN EITHER WAY WALK OUT TO FINISH

- 3. JOG OVER 4 POLES
- 4. LOPE BIG FAN RIGHT LEAD
- 5. CONTINUE RIGHT LEAD LOPE OVER 4 **POLES**
- 6. BREAK TO JOG OVER NEXT 4 LOGS (2 STRIDE GAPS)

- 9. JOG OVER LOGS INTO CHUTE
- 10. BACK THE "L" AS SHOWN
- 11.JOG OUT OF CHUTE OVER 3 POLES TO **FINISH**

- 2. OPEN GATE LEFT HAND
- 3. JOG OVER 4 POLES
- 4. WALK OVER BIG FAN
- 5. JOG OVER TOP 2 POLES