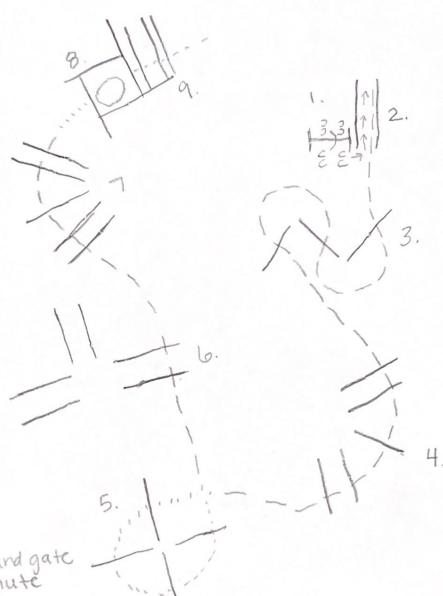

8: Stop or walk into box, turn either direction

9. Walk out of box, over 4 poles

1. Work right hand gate 2. Back into chute

3. Jog serpentine 3 poles

4. Jog 5 poles

5. Walk 4 poles

6. Jog 2 poles

7. Jog 5 poles.

8. Stop or break to walk, Walkinto box turn 360° either direction

9. Walk out of box, over 4 poles