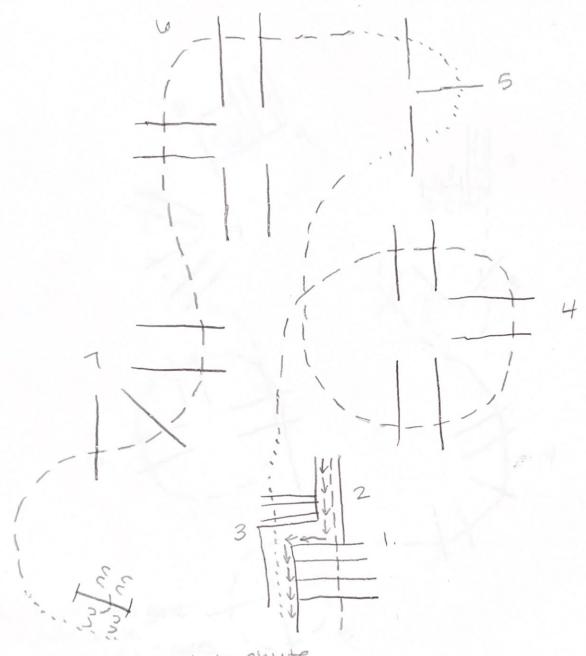

## Walk Trot + Small Fry Friday, May 19th

1. Jog over 4 poles into chute

2. Back 2"L's 3. Walk over 4 poles

4. Jog La poles

5. Walk 3 poles

6. Jog 4 poles

7. Jog 4 poles

8. Walk to gate, work left hand gate