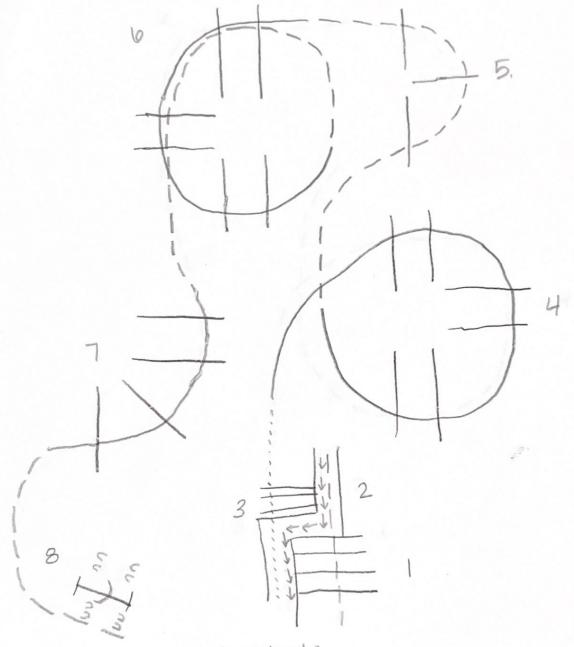

- 1. Jog over 4 poles into chute 2. Back 2 "Ls
- 3. Walk over 4 poles
- 4. Lope RL Le poles
- 5. Jog 3 poles
- 6. Lope LL 6 poles. jog 4 poles

- 7. Lope RL 4 poles
- 8. jog to gate, work Left hand gate