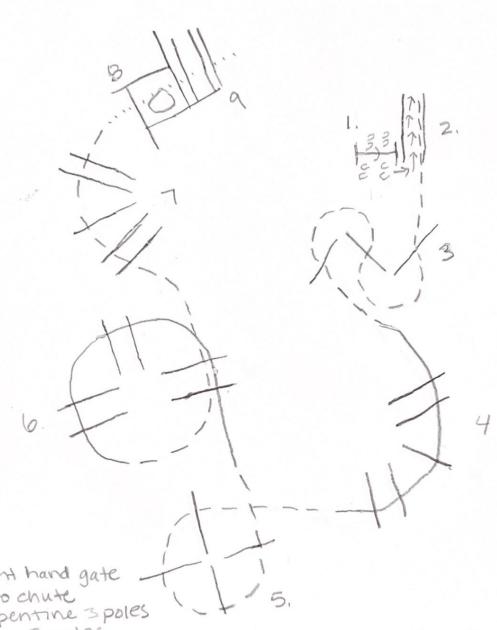

1. Work right hard gate

2. back into chute

3. Jog serpentine 3 poles

4. Lope RL 5 poles

5. Jog 4 poles

6. Lope LL la poles

Jog 2 poles

7. Jog 5 poles

8: Stop or walk into box, turn either direction

9. Walk out of box, over 4 poles

1. Work right hand gate 2. Back into chute

3. Jog serpentine 3 poles

4. Jog 5 poles

5. Walk 4 poles

6. Jog 2 poles

7. Jog 5 poles.

8. Stop or break to walk, Walkinto box turn 360° either direction

9. Walk out of box, over 4 poles